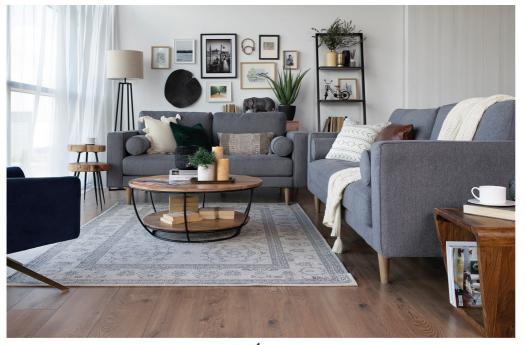

COOPER by EZ living INTERIORS

## **COOPER**

- Slender solid wood feet finished in a light stain
- · Hardwood and softwood frame construction
- Supportive high density foam seat cushions

- · Stylish bolster cushions included
- Only available in colour shown
- Attractive stitch detailing