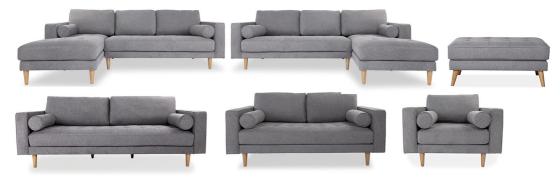

## **COOPER**

- Slender solid wood feet finished in a light stain
- · Hardwood and softwood frame construction
- Supportive high density foam seat cushions

- · Stylish bolster cushions included
- Only available in colour shown
- Attractive stitch detailing

|        | Corner | 3 Seater | 2 Seater | 1 Seater | Footstool |
|--------|--------|----------|----------|----------|-----------|
| Width  | 256cm  | 227cm    | 186cm    | 110cm    | 102cm     |
| Depth  | 97cm   | 97cm     | 97cm     | 97cm     | 62cm      |
| Height | 90cm   | 90cm     | 90cm     | 90cm     | 46cm      |