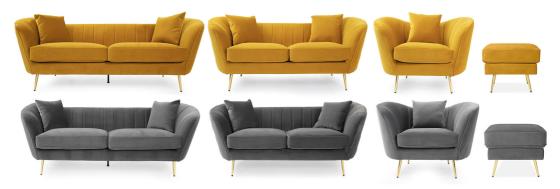

## **MONROE**

- Stylish curvaceous back
- Attractive stitch detailing
- · Supportive high density foam seat cushion
- Sits on slender metal legs
- · Comfortable retro styling
- · Available in Yellow and Charcoal

|        | 3 Seater | 2 Seater | Armchair | Footstool | @ezlivinginteriors                             |
|--------|----------|----------|----------|-----------|------------------------------------------------|
| Width  | 204cm    | 177cm    | 104cm    | 60cm      | www.ezlivinginteriors.com                      |
| Depth  | 85cm     | 85cm     | 85cm     | 60cm      | info@ezlivinginteriors.com                     |
| Height | 80cm     | 80cm     | 80cm     | 45cm      | Please Note Measurements may vary by up to 2cm |