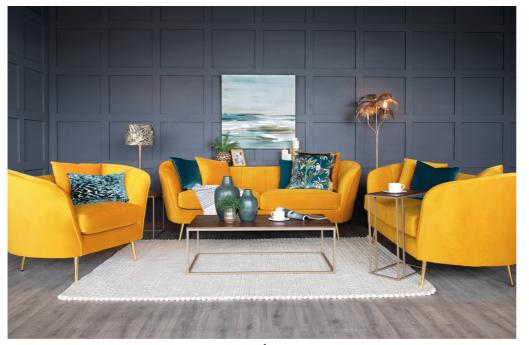

## **MONROE**

- Stylish curvaceous back
- Attractive stitch detailing
- · Supportive high density foam seat cushion
- Sits on slender metal legs
- · Comfortable retro styling
- · Available in Yellow and Charcoal