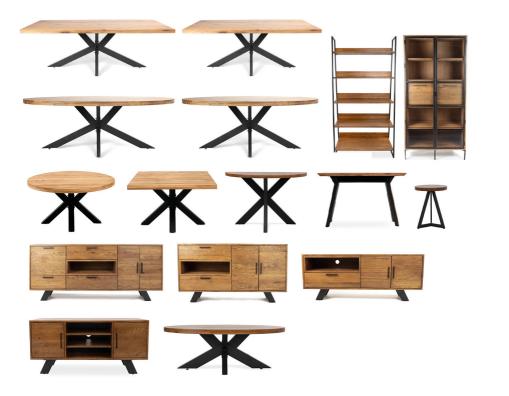

|        | 2m Rec.<br>Table | 2.2m Rec.<br>Table  | 2m Oval<br>Table | 2.2m Oval<br>Table | Bookcase            | Display<br>Unit | 1.5m<br>Round | Square<br>Table |
|--------|------------------|---------------------|------------------|--------------------|---------------------|-----------------|---------------|-----------------|
| Width  | 200cm            | 220cm               | 200cm            | 220cm              | 111cm               | 100cm           | 150cm         | 150cm           |
| Depth  | 100cm            | 100cm               | 110cm            | 110cm              | 41cm                | 45cm            | 150cm         | 150cm           |
| Height | 79cm             | 79cm                | 79cm             | 79cm               | 211cm               | 202cm           | 76cm          | 76cm            |
|        | Hall<br>Table    | Desk                | Side<br>Table    | Large<br>Sideboard | Medium<br>Sideboard | Lowboard        | TV<br>Unit    |                 |
| Width  | 120cm            | 115cm               | 44cm             | 200cm              | 160cm               | 160cm           | 135cm         |                 |
| Depth  | 40cm             | 66cm                | 44cm             | 45.5cm             | 45.5cm              | 45.5cm          | 40cm          |                 |
| Height | 78cm             | 78cm                | 55cm             | 86.5cm             | 86.5cm              | 66cm            | 60cm          |                 |
| 1      | Coffee<br>Table  | 1.8 Dining<br>Table | 1.8m<br>Bench    | 2m<br>Bench        | Sofa<br>Table       |                 |               |                 |
| Width  | 120cm            | 180cm               | 180cm            | 200cm              | 33cm                | •               |               |                 |
| Depth  | 66cm             | 90cm                | 40cm             | 40cm               | 50cm                |                 |               |                 |
| Height | 44cm             | 77cm                | 46cm             | 46cm               | 61cm                |                 |               |                 |