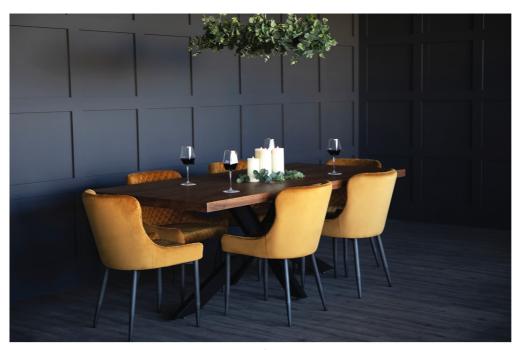

# **SONOMA**

- Dining tables are one of a kind 5.5cm solid oak top
- Natural grain brings out the beauty of this timber
- Seamless blend of wood & modern industrial styling
- · Lacquer finished top
- · Striking black metal base
- Available in various shapes and sizes